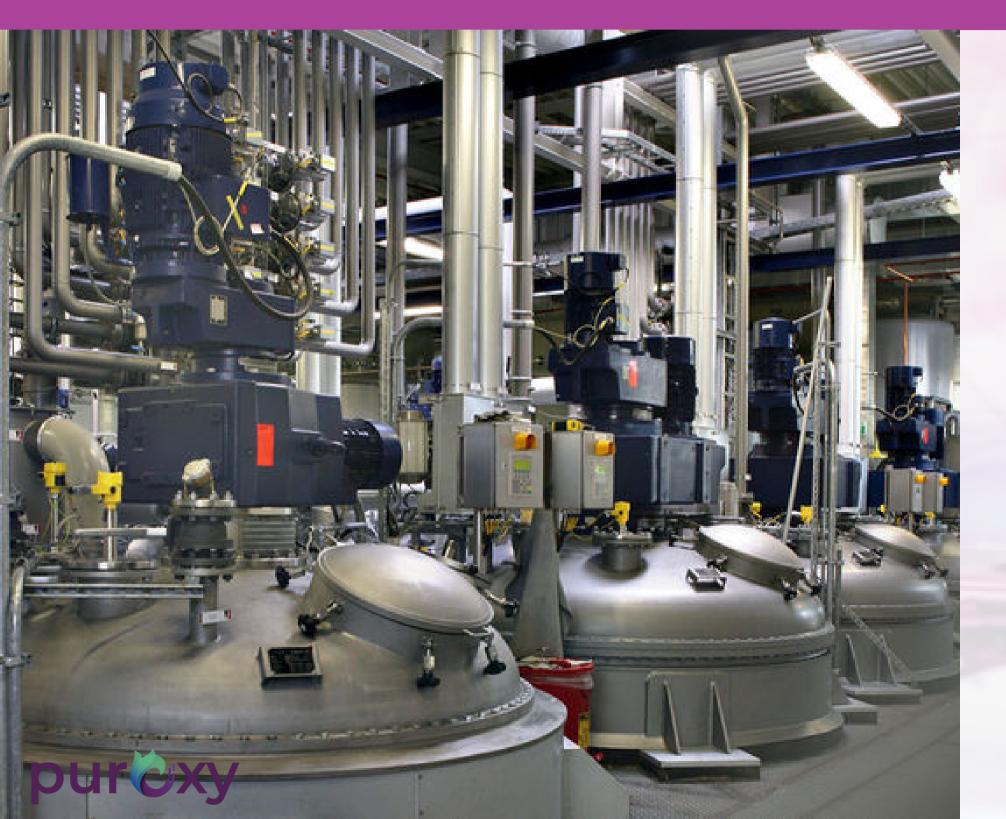

### MANUFACTURING FACILITES

- Reactor
- Thermic Fluid Oil Heater
- Steam Boiler
- Centrifuge
- Cooling Tower
- Compressor
- Filter Press
- Blower
- Evaporation System
- Cooling Tower