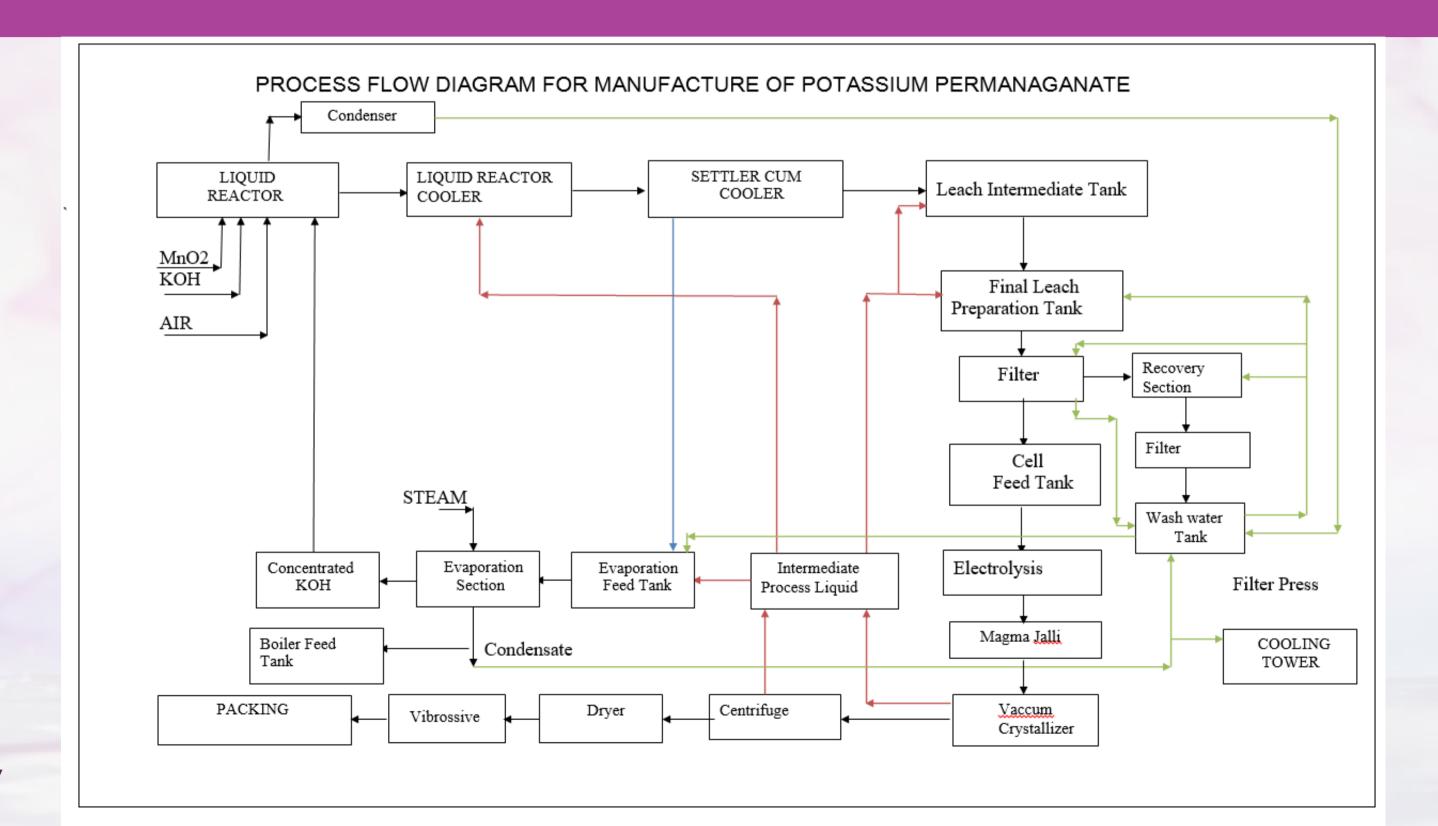

he Potassium Permanganate plant is determined to most recent plan and is outfitted with cutting edge and energy-effective innovation.
- The factory is equipped with all statutory licenses and mandatory approvals from all concerned Governmental departments.
- The manufacturing plant meets all standards and clings to guidelines endorsed by different administrative Authorities.





- The Plant is being installed and equipped with indigenously developed and innovative state of the art equipments keeping in view the conservancy and efficient use of depleting natural resources, saving valuable power and creating a favorable work-environment.
- The commercial production at our Sangli Plant is spread over 5 lakh square feet, which is owned by **Blue Star Extrusion Pvt. Ltd.**





## FLOW CHART







### MANUFACTURING FACILITES



- Reactor
- Thermic Fluid Oil Heater
- Steam Boiler
- Centrifuge
- Cooling Tower
- Compressor
- Filter Press
- Blower
- Evaporation System
- Cooling Tower



## QC FACILITES



QC laboratory is having all required instrument needed for RM as well as for Finished Goods.

Equipped with the following instruments:

- Analytical Balance
- PH meter
- Oven

#### Main Activity:

- Preparation and implementation of Standard Operating Procedure in premises
- Handling of Master Documents
- Monitoring of Production related activity
- Handling of Change Control & Deviation Control
- Handling of Product failure investigation [OOS]
- Handling of Customer Complaint
- Checking of analytical records and Release / Rejection of Finish Material
- Preparation of Master Docum